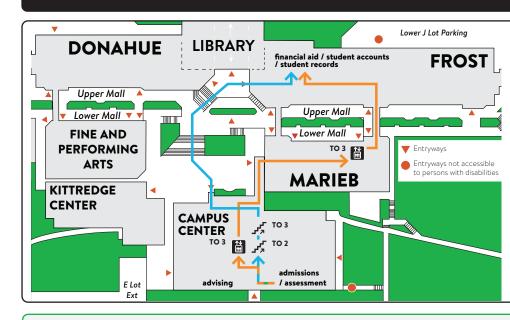

#### **VIA ELEVATOR**

From the first floor of the Campus Center (Admissions/Advising/Testing level) take the elevator to the third floor. Exit the elevator, cross the hall, go through the double doors, and follow the glassed-in walkway to the Marieb building. Proceed down the hall to the elevator on the left. Take the elevator to the third floor of Marieb. Exit the elevator, turn left, and cross the bridge into the Frost building. Turn left, and proceed down the hall. Financial Aid, Student Accounts, and Student Records are on the right.

### **VIA STAIRS**

From the first floor of the Campus Center (Admissions/Advising/Testing level) take the stairs to the third floor. Enter the door marked Media Arts Center and proceed halfway down the hall to the first exit on the right, follow the hallway onto the courtyard. Cross the courtyard and go up the two sets of double stairs. The Frost building is on the right (you'll see a blue sign beside the entrance with the words "There's a place for you here." Enter the building; Financial Aid, Student Accounts, and Student Records are on the left.

## FROM CAMPUS CENTER TO FROST

Financial Aid: financialaid@hcc.edu | 413.552.2150 | FR 201 Student Accounts: studentaccounts@hcc.edu | 413.552.2101 | FR 221 Student Records: studentrecords@hcc.edu | 413.552.2319 | FR 223 Admissions: admissions@hcc.edu | 413.552.2321 | CC 148 Assessment Center: assessment@hcc.edu | 413.552.2015 | CC 164

ACT Center: advisingcenter@hcc.edu | 413.552.2722 | CC102