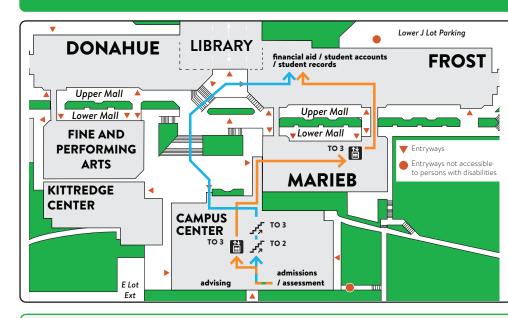

#### **VIA ELEVATOR**

Exit Financial Aid and proceed down the hallway (past Student Accounts, Registrar, Office Services, etc). Turn right at the bridge to the Marieb Building. Cross the bridge, turn right, and enter the elevator. Take the elevator to the first floor. Exit the elevator, turn right, and proceed all the way down the hall, through the glassed-in walkway to the Campus Center building. Take the elevator to the first floor. Advising, Career, and Transfer are on the right. Admissions and Testing are on the left.

### **VIA STAIRS**

Exit the door to the courtyard right outside the Financial Aid office. Proceed halfway across the courtyard between Frost and Donahue, turn left, and take the stairs all the way down to the lower level of the courtyard. Enter the Campus Center, go straight through the door into the Media Arts Center, turn left, follow the hall. Go straight ahead; the stairs are on the left. Follow the stairs to the first floor of the Campus Center. Advising, Career and Transfer are on the right. Admissions and Testing are on the left.

# FROM FROST TO CAMPUS CENTER

Financial Aid: financialaid@hcc.edu | 413.552.2150 | FR 201 Student Accounts: studentaccounts@hcc.edu | 413.552.2101 | FR 221 Student Records: studentrecords@hcc.edu | 413.552.2319 | FR 223 Admissions: admissions@hcc.edu | 413.552.2321 | CC 148

 $\textbf{Assessment Center:} \ assessment@hcc.edu \ | \ 413.552.2015 \ | \ CC \ 164$ 

ACT Center: advisingcenter@hcc.edu | 413.552.2722 | CC102